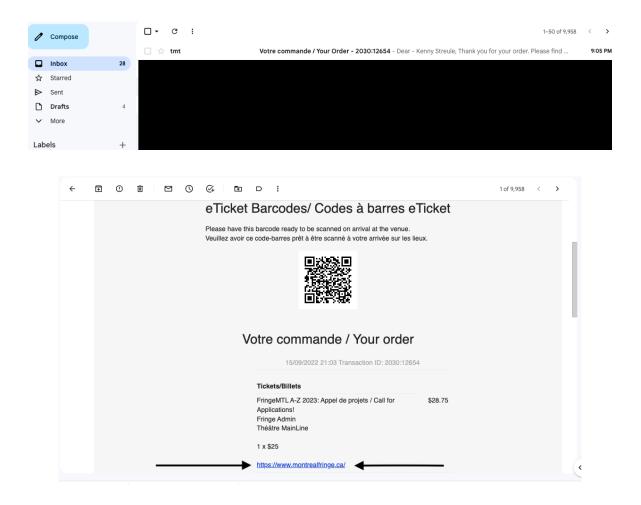

Note: You only need to pay one fee!

Step 3: Go through the check out process. (Be sure to select E-Ticket)

| - TOTAL                                                                                   | FR 🕶          | Faites un Don | Billets   | Passes      | Marchandise | Compte                                        | Se deconnecter                   |     | ⊕                 | Panier: <b>\$28.75</b> |
|-------------------------------------------------------------------------------------------|---------------|---------------|-----------|-------------|-------------|-----------------------------------------------|----------------------------------|-----|-------------------|------------------------|
| Recher                                                                                    | cher des évér | nements       |           |             |             |                                               |                                  | Q   |                   |                        |
| Retour aux événement                                                                      | 5             |               |           |             |             |                                               |                                  |     |                   |                        |
| Commande                                                                                  |               |               |           |             | Modèle      |                                               |                                  | QTÉ | Montant           |                        |
| FringeMTL A<br>Application<br>16 septembre 202<br>Théâtre MainLine<br>Digital - On Demand | s!            | 3: Appel de   | e projets | s / Call fo | (9.975%)    | @ \$0.00 + \$0.00                             | 5%) + \$2.50 QST<br>0 GST (5%) + |     | \$28.75<br>\$0.00 | ×                      |
| <u>Entrez un code de pron</u>                                                             | notion        |               |           |             |             |                                               |                                  |     |                   |                        |
|                                                                                           |               |               |           |             | Sous-total  | \$28.7                                        | 75                               |     |                   |                        |
|                                                                                           |               |               |           |             | Total       | \$28                                          | .75                              |     |                   |                        |
|                                                                                           |               |               |           |             | Proc        | éder à l'achat                                |                                  |     |                   |                        |
|                                                                                           |               |               |           |             | Vic         | Vider le panier Politique en matière de confi |                                  |     |                   | okies                  |

Step 4: Check your email and look for the Montreal Fringe Boxoffice email (tmt). Open the lottery application link that is inside the email.

Step 5: Select your preferred Language. Complete the application form and hit submit! You will receive an email with your copy of your application!