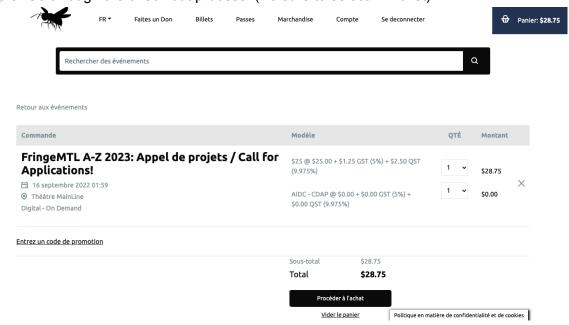

Step 2: Go to the event *FringeMTL A-Z 2025: Appel de projets / Call for Applications!* Choose which Pick-Your-Price Lottery Fee (labeled as "Ticket Type") you want to pay and add it to your basket.

| - Park                                                                    | EN▼                | Donate             | Tickets                                       | Passes           | ١   | Merchandise | Account | Logout |
|---------------------------------------------------------------------------|--------------------|--------------------|-----------------------------------------------|------------------|-----|-------------|---------|--------|
| Back to event                                                             |                    |                    |                                               |                  |     |             |         |        |
| Select seats and ticket ty                                                | pe for             |                    |                                               |                  |     |             |         |        |
| Ticket Type                                                               |                    |                    | Pric                                          | e                | Qty | Checkout    |         |        |
| \$25                                                                      |                    |                    | \$28.<br>inc \$1.25 G<br>inc \$2.50<br>(9.975 | ST (5%)<br>) QST | ~   |             |         |        |
| \$35                                                                      |                    |                    | \$40.<br>inc \$1.75 G<br>inc \$3.49<br>(9.975 | ST (5%)<br>QST   | ~   |             |         |        |
| \$45                                                                      |                    |                    | \$51.<br>inc \$2.25 G<br>inc \$4.49<br>(9.975 | ST (5%)<br>QST   | ~   |             |         |        |
| AIDC - CDAP<br>Pour artistes issu-e-s de la div<br>Diverse Artist Project | rersité culturelle | For the Culturally | \$0.0<br>inc \$0.00<br>inc \$0.00<br>(9.975   | ST (5%)<br>QST   | ~   |             |         |        |