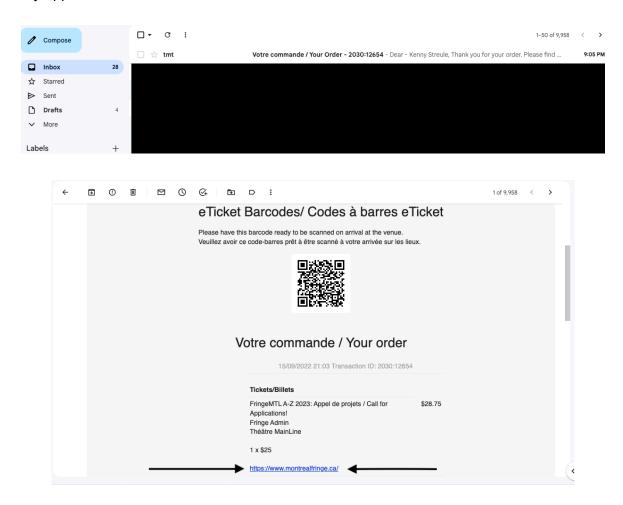

Note: You only need to pay one fee!

Step 3: Go through the check out process. (Be sure to select E-Ticket)

Step 4: Check your email and look for the Montreal Fringe Box Office email (tmt). Open the lottery application link that is inside the email.